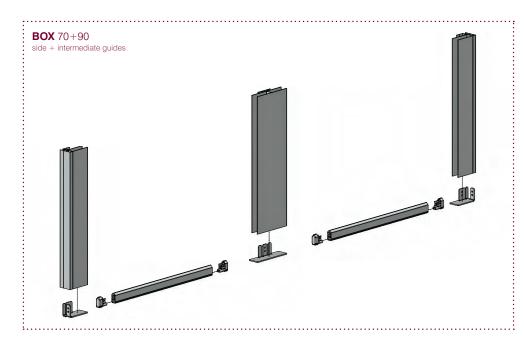

# ■ GUIDES + INSTALLATION

#### SIDE GUIDE INSTALLATION

- Fix mounting piece for either recess/ceiling or face/wall fix applications.
- Engage the clipping piece and direct as shown.
- Side Guide extrusion is installed and ready to use.

### **INTERMEDIATE GUIDE INSTALLATION**

- Fix mounting piece for face/wall fix application.
- Engage the clipping piece and direct as shown.
- Intermediate Guide extrusion is installed and ready to use.