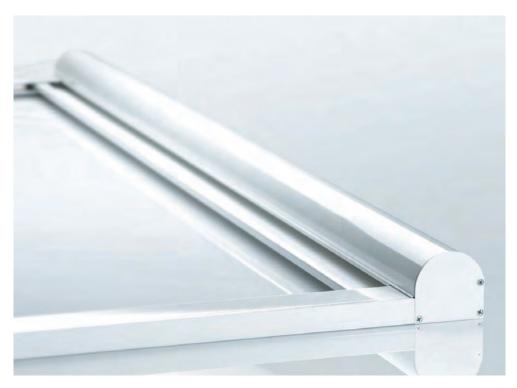

THE **BOX 70 + 90 SYSTEMS** IS A FULLY ENCLOSED ALUMINIUM CASSETTE BOX. WITH ITS SEAMLESS FINISH, IT PROVIDES AN ELEGANT FACADE TO THE VARIOUS TYPES OF ROLLER BLIND SYSTEMS.

The 70mm version with its slimline appearance is ideal for smaller windows. It may be used with a wide range of ACMEDA Roller Blind Systems, internally, including **Chain Winders**, **Motorisation & Springs**. The 90mm version shares many similar features, as well as being compatible with the same range of Roller Blind Systems. Its versatility is highlighted by its ability to achieve a wider range of shade sizes including much longer drops. To obtain light blockout on the sides, both **Boxes** are compatible with a unique **2pc Clip-On Side Guide** extrusion, which may be installed in either recess/ceiling or face/wall fix applications. In addition they have the provision for an **Intermediate Centre Guide** extrusion, making the system effective over expansive widths.

#### SB01 | BOX 70+90

- Available in both anodised and powder coated colours
- Removable Snap Lock Covers allowing simple blind installation & maintenance
- Colour coded End Caps with screws for precise fixing
- Both recess/ceiling and face/wall fix installation
- Compatible Clip-on Side Guide extrusion providing light blockout
- Unique 2pc Clip-On Side Guide allows for easy recess/ceiling or face/wall installation
- Colour Coded Steel Bottom Caps for Side Guide extrusion
- Intermediate Guide for linked blinds
- Colour coded rectangular Bottom Rails
- Compatible with ACMEDA Systems 30, 40 & 45