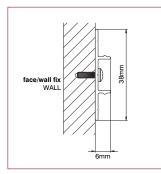

#### SIDE GUIDE INSTALLATION

- Fix mounting piece for either recess/ceiling or face/wall fix applications.
- Engage the clipping piece and direct as shown.
- Side Guide extrusion is installed and ready to use.

WALL WALL

### **INTERMEDIATE GUIDE INSTALLATION**

- Fix mounting piece for face/wall fix application.
- Engage the clipping piece and direct as shown.
- Intermediate Guide extrusion is installed and ready to use.