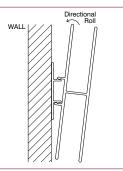

# ■ GUIDES + INSTALLATION

#### SIDE GUIDE INSTALLATION

- Fix mounting piece for either recess/ceiling or face/wall fix applications.
- Engage the clipping piece and direct as shown.
- Side Guide extrusion is installed and ready to use.