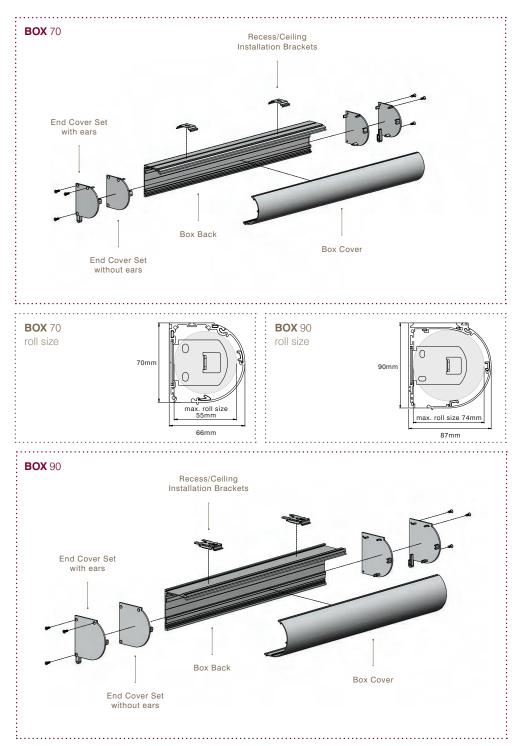

# SCHEMATIC OVERVIEW

#### SB01 | BOX 70+90

- Available in both anodised and powder coated colours
- Removable Snap Lock Covers allowing simple blind installation & maintenance
- Colour coded End Caps with screws for precise fixing
- Both recess/ceiling and face/wall fix installation
- Compatible Clip-on Side Guide extrusion providing light blockout
- Unique 2pc Clip-On Side Guide allows for easy recess/ceiling or face/wall installation
- Colour Coded Steel Bottom Caps for Side Guide extrusion
- Intermediate Guide for linked blinds
- Colour coded rectangular Bottom Rails
- Compatible with ACMEDA Systems 30, 40 & 45

### SB01 | BOX 70

- Slimline projection ideal for smaller windows
- Spring Clip brackets for recess/ceiling fix applications

#### SB01 | BOX 90

- 90mm projection for a wider range of shade sizes
- Spring loaded brackets for recess/ceiling fix applications