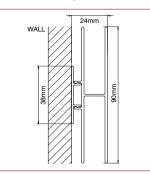

# ■ GUIDES + INSTALLATION

### **INTERMEDIATE GUIDE INSTALLATION**

- Fix mounting piece for face/wall fix application.
- Engage the clipping piece and direct as shown.
- Intermediate Guide extrusion is installed and ready to use.