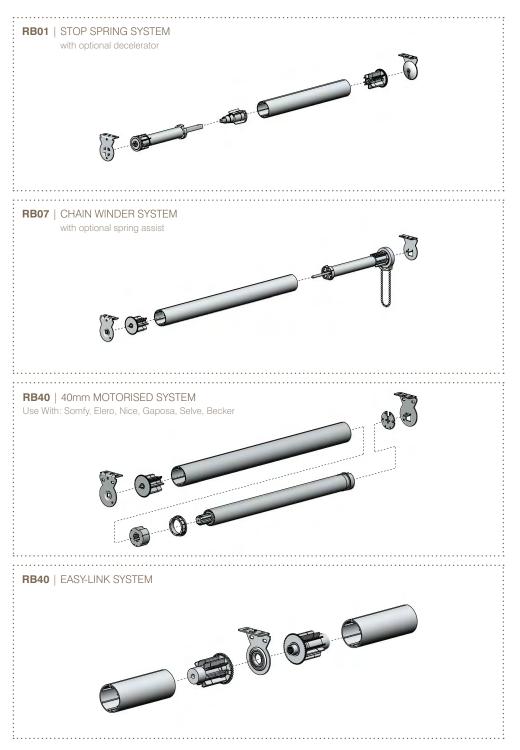

llation & maintenance
- Colour coded End Caps with screws for precise fixing
- Both recess/ceiling and face/wall fix installation
- Compatible Clip-on Side Guide extrusion providing light blockout
- Unique 2pc Clip-On Side Guide allows for easy recess/ceiling or face/wall installation
- Colour Coded Steel Bottom Caps for Side Guide extrusion
- Intermediate Guide for linked blinds
- Colour coded rectangular Bottom Rails
- Compatible with ACMEDA Systems 30, 40 & 45



## **SPECIFIC** FEATURES

### SB01 | BOX 70

- Slimline projection ideal for smaller windows
- Spring Clip brackets for recess/ceiling fix applications

#### SB01 | BOX 90

- 90mm projection for a wider range of shade sizes
- Spring loaded brackets for recess/ceiling fix applications

# SCHEMATIC OVERVIEW



# CONTROL OPTIONS



box + shy zip systems

BOX 70 + 90 SYSTEM

# ■ GUIDES + INSTALLATION



#### SIDE GUIDE INSTALLATION

- Fix mounting piece for either recess/ceiling or face/wall fix applications.
- Engage the clipping piece and direct as shown.
- Side Guide extrusion is installed and ready to use.





WALL WALL







### **INTERMEDIATE GUIDE INSTALLATION**

- Fix mounting piece for face/wall fix application.
- Engage the clipping piece and direct as shown.
- Intermediate Guide extrusion is installed and ready to use.









05