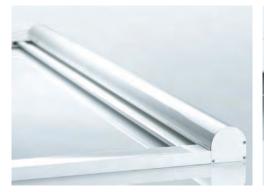

THE **BOX 70 + 90 SYSTEMS** IS A FULLY ENCLOSED ALUMINIUM CASSETTE BOX. WITH ITS SEAMLESS FINISH, IT PROVIDES AN ELEGANT FACADE TO THE VARIOUS TYPES OF ROLLER BLIND SYSTEMS.

The 70mm version with its slimline appearance is ideal for smaller windows. It may be used with a wide range of ACMEDA Roller Blind Systems, internally, including **Chain Winders**, **Motorisation & Springs**. The 90mm version shares many similar features, as well as being compatible with the same range of Roller Blind Systems. Its versatility is highlighted by its ability to achieve a wider range of shade sizes including much longer drops. To obtain light blockout on the sides, both **Boxes** are compatible with a unique **2pc Clip-On Side Guide** extrusion, which may be installed in either recess/ceiling or face/wall fix applications. In addition they have the provision for an **Intermediate Centre Guide** extrusion, making the system effective over expansive widths.

#### SB01 | BOX 70+90

- Available in both anodised and powder coated colours
- Removable Snap Lock Covers allowing simple blind installation & maintenance
- Colour coded End Caps with screws for precise fixing
- Both recess/ceiling and face/wall fix installation
- Compatible Clip-on Side Guide extrusion providing light blockout
- Unique 2pc Clip-On Side Guide allows for easy recess/ceiling or face/wall installation
- Colour Coded Steel Bottom Caps for Side Guide extrusion
- Intermediate Guide for linked blinds
- Colour coded rectangular Bottom Rails
- Compatible with ACMEDA Systems 30, 40 & 45