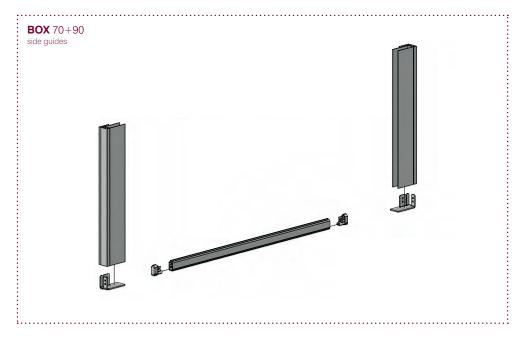

THE **BOX 70 + 90 SYSTEMS** IS A FULLY ENCLOSED ALUMINIUM CASSETTE BOX. WITH ITS SEAMLESS FINISH, IT PROVIDES AN ELEGANT FACADE TO THE VARIOUS TYPES OF ROLLER BLIND SYSTEMS.

The 70mm version with its slimline appearance is ideal for smaller windows. It may be used with a wide range of ACMEDA Roller Blind Systems, internally, including **Chain Winders**, **Motorisation & Springs**. The 90mm version shares many similar features, as well as being compatible with the same range of Roller Blind Systems. Its versatility is highlighted by its ability to achieve a wider range of shade sizes including much longer drops. To obtain light blockout on the sides, both **Boxes** are compatible with a unique **2pc Clip-On Side Guide** extrusion, which may be installed in either recess/ceiling or face/wall fix applications. In addition they have the provision for an **Intermediate Centre Guide** extrusion, making the system effective over expansive widths.

#### SB01 | BOX 70+90

- Available in both anodised and powder coated colours
- Removable Snap Lock Covers allowing simple blind installation & maintenance
- Colour coded End Caps with screws for precise fixing
- Both recess/ceiling and face/wall fix installation
- Compatible Clip-on Side Guide extrusion providing light blockout
- Unique 2pc Clip-On Side Guide allows for easy recess/ceiling or face/wall installation
- Colour Coded Steel Bottom Caps for Side Guide extrusion
- Intermediate Guide for linked blinds
- Colour coded rectangular Bottom Rails
- Compatible with ACMEDA Systems 30, 40 & 45