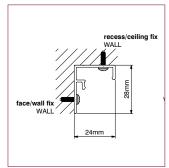

#### SIDE GUIDE INSTALLATION

- Fix mounting piece for either recess/ceiling or face/wall fix applications.
- Engage the clipping piece and direct as shown.
- Side Guide extrusion is installed and ready to use.