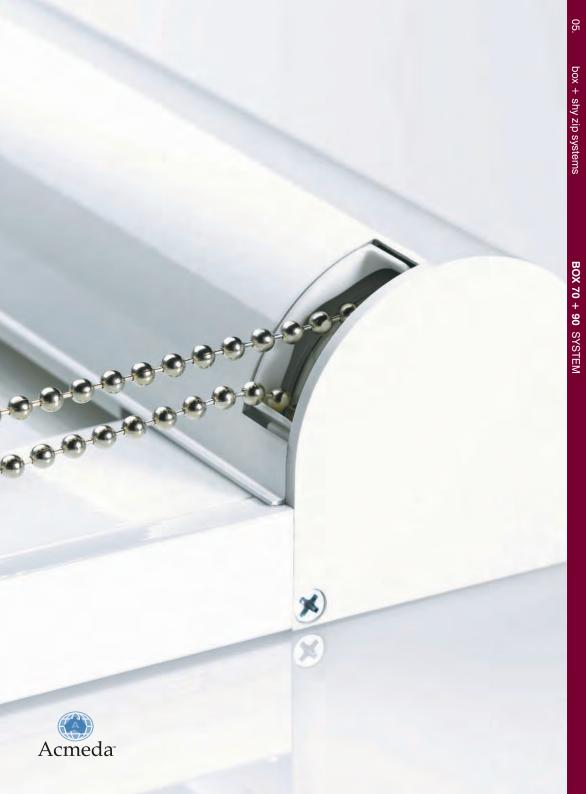

THE **BOX 70 + 90 SYSTEMS** IS A FULLY ENCLOSED ALUMINIUM CASSETTE BOX. WITH ITS SEAMLESS FINISH, IT PROVIDES AN ELEGANT FACADE TO THE VARIOUS TYPES OF ROLLER BLIND SYSTEMS.

The 70mm version with its slimline appearance is ideal for smaller windows. It may be used with a wide range of ACMEDA Roller Blind Systems, internally, including **Chain Winders**, **Motorisation & Springs**. The 90mm version shares many similar features, as well as being compatible with the same range of Roller Blind Systems. Its versatility is highlighted by its ability to achieve a wider range of shade sizes including much longer drops. To obtain light blockout on the sides, both **Boxes** are compatible with a unique **2pc Clip-On Side Guide** extrusion, which may be installed in either recess/ceiling or face/wall fix applications. In addition they have the provision for an **Intermediate Centre Guide** extrusion, making the system effective over expansive widths.

#### SB01 | BOX 70+90

- Available in both anodised and powder coated colours
- Removable Snap Lock Covers allowing simple blind installation & maintenance
- Colour coded End Caps with screws for precise fixing
- Both recess/ceiling and face/wall fix installation
- Compatible Clip-on Side Guide extrusion providing light blockout
- Unique 2pc Clip-On Side Guide allows for easy recess/ceiling or face/wall installation
- Colour Coded Steel Bottom Caps for Side Guide extrusion
- Intermediate Guide for linked blinds
- Colour coded rectangular Bottom Rails
- Compatible with ACMEDA Systems 30, 40 & 45

### SB01 | BOX 70

- Slimline projection ideal for smaller windows
- Spring Clip brackets for recess/ceiling fix applications

#### SB01 | BOX 90

- 90mm projection for a wider range of shade sizes
- Spring loaded brackets for recess/ceiling fix applications