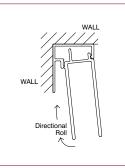

#### SIDE GUIDE INSTALLATION

- Fix mounting piece for either recess/ceiling or face/wall fix applications.
- Engage the clipping piece and direct as shown.
- Side Guide extrusion is installed and ready to use.

WALL WALL